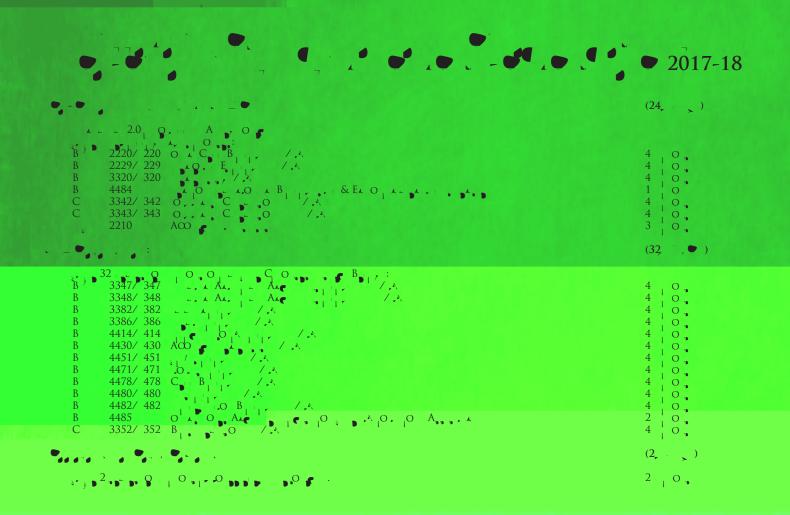

P-118 4 9

|                         | Term 1        |   | Term 2                   |                 | Term 3            |   | Term 4                |                 | Term 5                                                                                          |          |       |
|-------------------------|---------------|---|--------------------------|-----------------|-------------------|---|-----------------------|-----------------|-------------------------------------------------------------------------------------------------|----------|-------|
| 1 <sup>st</sup><br>Year | MTH 1125      | 4 | AREA II FINE ARTS COURSE | 3               | ENG 1102/04       | 3 | BIO 1100/LAB          | 3/1             | TROY 1101                                                                                       | 1        |       |
|                         | ENG 1101/03   | 3 | IS 2241                  | 3               | AREA IV SS COURSE | 3 |                       |                 | AREA II HUM/FA COURSE                                                                           | 3        |       |
|                         | TOTAL         | 7 | TOTAL                    | 6               | TOTAL             | 6 | TOTAL                 | 4               | TOTAL                                                                                           | 4        |       |
|                         | Fall Semester |   |                          | Spring Semester |                   |   |                       | Summer Semester |                                                                                                 |          |       |
|                         | Troy 1101     | 1 | AREA II FINE ARTS COURSE | 3               | ENG 1102/04       | 3 | AREA II HUM/FA COURSE | 3               | Select courses that have not be compile travelily (5)14)5(1)5(1)5(1)5(1)5(1)5(1)5(1)5(1)5(1)5(1 |          | 60.4  |
|                         |               |   |                          |                 |                   |   |                       |                 | Commenter of representative Children Selvice Acceptance                                         | 30010170 | , , , |
|                         |               |   |                          |                 |                   |   |                       |                 |                                                                                                 |          |       |
|                         |               |   |                          |                 |                   |   |                       |                 |                                                                                                 |          |       |
|                         |               |   |                          |                 |                   |   |                       |                 |                                                                                                 |          |       |
|                         |               |   |                          |                 |                   |   |                       |                 |                                                                                                 |          |       |
|                         |               |   |                          |                 |                   |   |                       |                 |                                                                                                 |          |       |
|                         |               |   |                          |                 |                   |   |                       |                 |                                                                                                 |          |       |
|                         |               |   |                          |                 |                   |   |                       |                 |                                                                                                 |          |       |
|                         |               |   |                          |                 |                   |   |                       |                 |                                                                                                 |          |       |
|                         |               |   |                          |                 |                   |   |                       |                 |                                                                                                 |          |       |