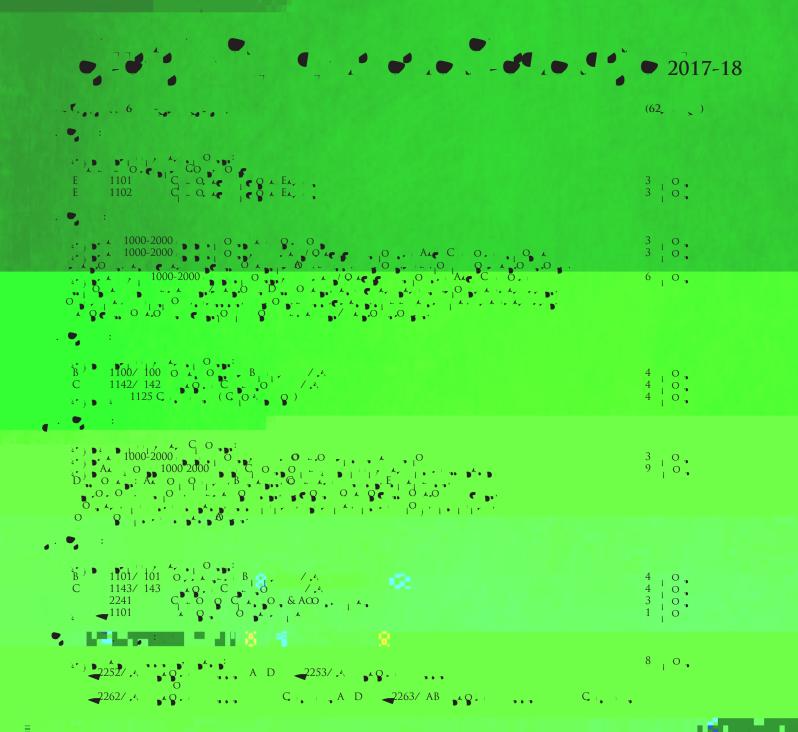

P-118 4 9

|                         | Term 1        |   | Term 2                   |                 | Term 3            |   | Term 4                |                 | Term 5                                                                                          |          |       |
|-------------------------|---------------|---|--------------------------|-----------------|-------------------|---|-----------------------|-----------------|-------------------------------------------------------------------------------------------------|----------|-------|
| 1 <sup>st</sup><br>Year | MTH 1125      | 4 | AREA II FINE ARTS COURSE | 3               | ENG 1102/04       | 3 | BIO 1100/LAB          | 3/1             | TROY 1101                                                                                       | 1        |       |
|                         | ENG 1101/03   | 3 | IS 2241                  | 3               | AREA IV SS COURSE | 3 |                       |                 | AREA II HUM/FA COURSE                                                                           | 3        |       |
|                         | TOTAL         | 7 | TOTAL                    | 6               | TOTAL             | 6 | TOTAL                 | 4               | TOTAL                                                                                           | 4        |       |
|                         | Fall Semester |   |                          | Spring Semester |                   |   |                       | Summer Semester |                                                                                                 |          |       |
|                         | Troy 1101     | 1 | AREA II FINE ARTS COURSE | 3               | ENG 1102/04       | 3 | AREA II HUM/FA COURSE | 3               | Select courses that have not be compile travelily (5)14)5(1)5(1)5(1)5(1)5(1)5(1)5(1)5(1)5(1)5(1 |          | 60.4  |
|                         |               |   |                          |                 |                   |   |                       |                 | Commenter of representative Children Selvice Acceptance                                         | 30010170 | , , , |
|                         |               |   |                          |                 |                   |   |                       |                 |                                                                                                 |          |       |
|                         |               |   |                          |                 |                   |   |                       |                 |                                                                                                 |          |       |
|                         |               |   |                          |                 |                   |   |                       |                 |                                                                                                 |          |       |
|                         |               |   |                          |                 |                   |   |                       |                 |                                                                                                 |          |       |
|                         |               |   |                          |                 |                   |   |                       |                 |                                                                                                 |          |       |
|                         |               |   |                          |                 |                   |   |                       |                 |                                                                                                 |          |       |
|                         |               |   |                          |                 |                   |   |                       |                 |                                                                                                 |          |       |
|                         |               |   |                          |                 |                   |   |                       |                 |                                                                                                 |          |       |
|                         |               |   |                          |                 |                   |   |                       |                 |                                                                                                 |          |       |