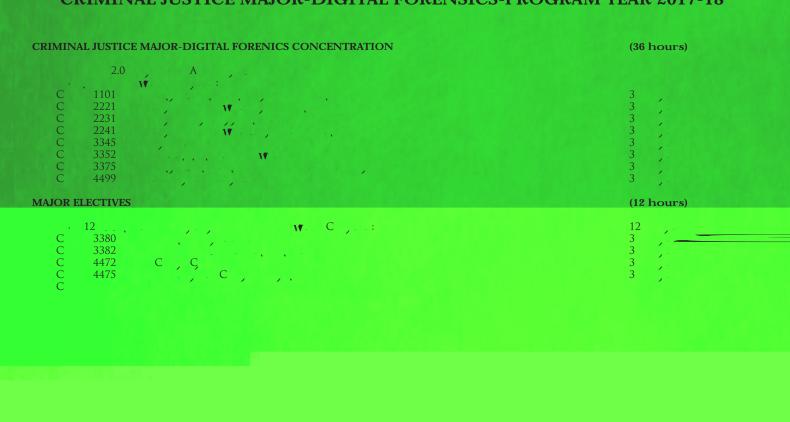

## COLLEGE OF ARTS AND SCIENCES APPROVED ACADEMIC PLAN CRIMINAL JUSTICE MAJOR-DIGITAL FORENSICS-PROGRAM YEAR 2017-18

Complete all 6 sub-requirements

(45 hours)

A. AREA I:

W. , . . :

## COLLEGE OF ARTS AND SCIENCES APPROVED ACADEMIC PLAN CRIMINAL JUSTICE MAJOR-DIGITAL FORENSICS-PROGRAM YEAR 2017-18