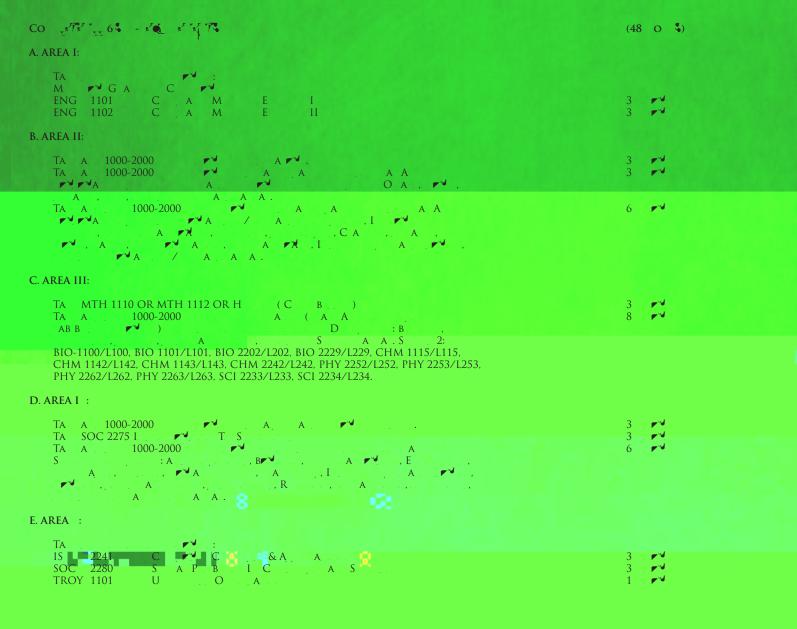

## My DEGREE MAP College of Arts and Sciences Appro ED Academic Plan Sociology Major-Programy Ear 2018-19

| SOCIOLOG <sub>Y</sub> MAJOR                                                                                                 | (12 o <b>\$</b> ) |
|-----------------------------------------------------------------------------------------------------------------------------|-------------------|
| M * 2.0 A GPA R *   TA * * * * *   SS 3375 1 T S A S 1 *   SS 3376 S. A A A O S A S 1 *   SOC 4420 S A T S A T S 4499 S S A | 3<br>3<br>3<br>3  |
| MAJOR ELECTI ES                                                                                                             | (24 o <b>\$</b> ) |
| TA 24 A A                                                                                                                   | 24 🗾 🖍            |
| MINOR                                                                                                                       | (18 O 💲)          |
| A A 18                                                                                                                      | 18 🦯 🎮            |
| FREE ELECTI ES REQ_IREMENTS                                                                                                 | (18 O <b>\$</b> ) |
| TA 18                                                                                                                       | 18 H. 🛩           |