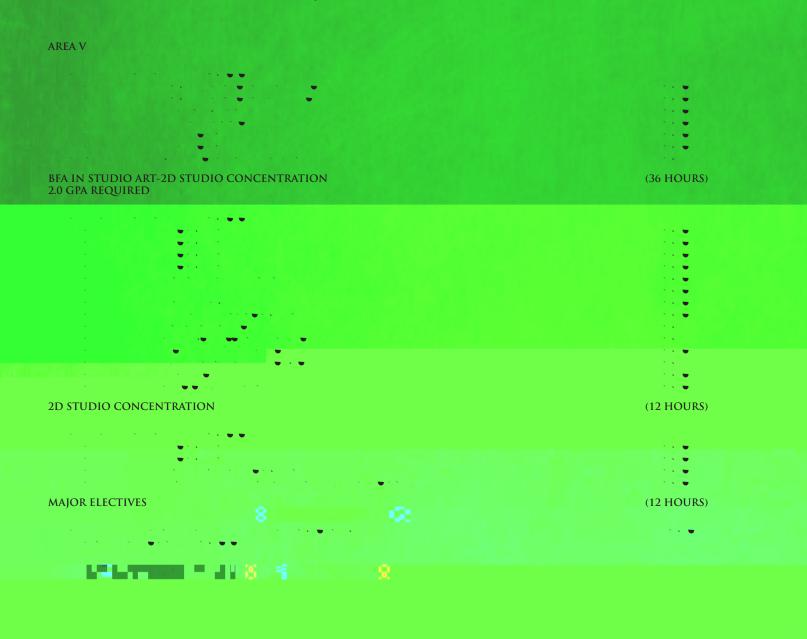

## COLLEGE OF COMMUNICATION AND FINE ARTS APPROVED ACADEMIC PLAN BFA STUDIO ART MAJOR/2D STUDIO-PROGRAM YEAR 2018-19

COMPLETE ALL REQUIREMENTS (60 HOURS) AREA I AREA II AREA III

### COLLEGE OF COMMUNICATION AND FINE ARTS APPROVED ACADEMIC PLAN BFA STUDIO ART MAJOR/2D STUDIO-PROGRAM YEAR 2018-19