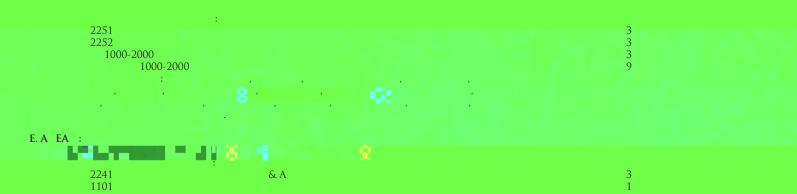

#### C. A EA III:

|            | )-2000                                      | (         | А          |   |            | 3<br>8 |  |
|------------|---------------------------------------------|-----------|------------|---|------------|--------|--|
|            | )                                           |           |            | : | ,<br>2.    |        |  |
| 1142/ 142, | ,<br>1101/ 101,<br>1143/ 143,<br>2263/ 263, | 2242/ 242 | 2, 2252/ 2 |   | 1115/ 115, |        |  |