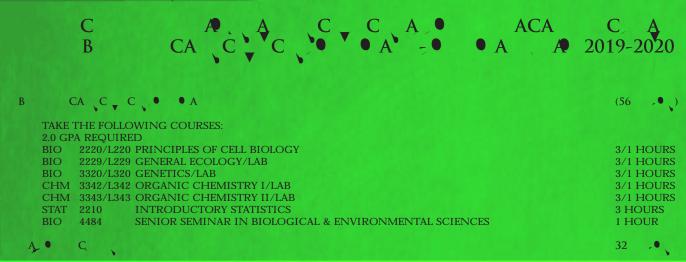

| $ \begin{array}{cccccccccccccccccccccccccccccccccccc$                                                                                                                                                                                                                                                                                                                                                                                                                                                                                                                                                                                                                                                                                                                                                                                                                                                                                                                                                                                                                                                                                                                                                                                                                                                                                                                                                                                                                                                                                                                                                                                                                                                                                                                                                                                                                                                                                                                                                                                                                                                                         | C A<br>19-2020                              |
|-------------------------------------------------------------------------------------------------------------------------------------------------------------------------------------------------------------------------------------------------------------------------------------------------------------------------------------------------------------------------------------------------------------------------------------------------------------------------------------------------------------------------------------------------------------------------------------------------------------------------------------------------------------------------------------------------------------------------------------------------------------------------------------------------------------------------------------------------------------------------------------------------------------------------------------------------------------------------------------------------------------------------------------------------------------------------------------------------------------------------------------------------------------------------------------------------------------------------------------------------------------------------------------------------------------------------------------------------------------------------------------------------------------------------------------------------------------------------------------------------------------------------------------------------------------------------------------------------------------------------------------------------------------------------------------------------------------------------------------------------------------------------------------------------------------------------------------------------------------------------------------------------------------------------------------------------------------------------------------------------------------------------------------------------------------------------------------------------------------------------------|---------------------------------------------|
| C , A • , • , • , • , • , • , • , • , • ,                                                                                                                                                                                                                                                                                                                                                                                                                                                                                                                                                                                                                                                                                                                                                                                                                                                                                                                                                                                                                                                                                                                                                                                                                                                                                                                                                                                                                                                                                                                                                                                                                                                                                                                                                                                                                                                                                                                                                                                                                                                                                     | (62 •• )                                    |
| TAKE THE FOLLOWING COURSES: ENG 1101 COMP AND MODERN ENGLISH I ENG 1102 COMP AND MODERN ENGLISH II MINIMUM GRADE OF "C" REQ                                                                                                                                                                                                                                                                                                                                                                                                                                                                                                                                                                                                                                                                                                                                                                                                                                                                                                                                                                                                                                                                                                                                                                                                                                                                                                                                                                                                                                                                                                                                                                                                                                                                                                                                                                                                                                                                                                                                                                                                   | 3 HOURS<br>3 HOURS                          |
| TAKE ANY 1000 2000 LEVEL COURSE IN LITERATURE TAKE ANY 1000 2000 LEVEL COURSE WITH AN EXPANDED HISTORICAL AND CULTURAL SCOPE IN FINE ARTS, INCLUDING THE DISCIPLINES OF                                                                                                                                                                                                                                                                                                                                                                                                                                                                                                                                                                                                                                                                                                                                                                                                                                                                                                                                                                                                                                                                                                                                                                                                                                                                                                                                                                                                                                                                                                                                                                                                                                                                                                                                                                                                                                                                                                                                                       | 3 HOURS<br>3 HOURS                          |
| ART, MUSIC, THEATRE, FILM, OR OTHER FINE ARTS AREA. TAKE ANY TWO 1000 2000 LEVEL COURSES WITH AN EXPANDED HISTORICAL AND CULTURAL SCOPE IN THE HUMANITIES/FINE ARTS DISCIPLINES, INCLUDING ENGLISH, FOREIGN LANGUAGES, RELIGION, PHILOSOPHY, CLASSICS, THEATRE, MUSIC, DANCE, COMMUNICATION, SIGN LANGUAGE, INTERDISCIPLINARY STUDIES, OR OTHER HUMANITIES/ FINE ARTS AREAS.                                                                                                                                                                                                                                                                                                                                                                                                                                                                                                                                                                                                                                                                                                                                                                                                                                                                                                                                                                                                                                                                                                                                                                                                                                                                                                                                                                                                                                                                                                                                                                                                                                                                                                                                                  | 6 HOURS                                     |
| A A A A C A A C A A C A A C A A C A A C A C A C A C A C A C A C A C A C A C A C A C A C A C A C A C A C A C A C A C A C A C A C A C A C A C A C A C A C A C A C A C A C A C A C A C A C A C A C A C A C A C A C A C A C A C A C A C A C A C A C A C A C A C A C A C A C A C A C A C A C A C A C A C A C A C A C A C A C A C A C A C A C A C A C A C A C A C A C A C A C A C A C A C A C A C A C A C A C A C A C A C A C A C A C A C A C A C A C A C A C A C A C A C A C A C A C A C A C A C A C A C A C A C A C A C A C A C A C A C A C A C A C A C A C A C A C A C A C A C A C A C A C A C A C A C A C A C A C A C A C A C A C A C A C A C A C A C A C A C A C A C A C A C A C A C A C A C A C A C A C A C A C A C A C A C A C A C A C A C A C A C A C A C A C A C A C A C A C A C A C A C A C A C A C A C A C A C A C A C A C A C A C A C A C A C A C A C A C A C A C A C A C A C A C A C A C A C A C A C A C A C A C A C A C A C A C A C A C A C A C A C A C A C A C A C A C A C A C A C A C A C A C A C A C A C A C A C A C A C A C A C A C A C A C A C A C A C A C A C A C A C A C A C A C A C A C A C A C A C A C A C A C A C A C A C A C A C A C A C A C A C A C A C A C A C A C A C A C A C A C A C A C A C A C A C A C A C A C A C A C A C A C A C A C A C A C A C A C A C A C A C A C A C A C A C A C A C A C A C A C A C A C A C A C A C A C A C A C A C A C A C A C A C A C A C A C A C A C A C A C A C A C A C A C A C A C A C A C A C A C A C A C A C A C A C A C A C A C A C A C A C A C A C A C A C A C A C A C A C A C A C A C A C A C A C A C A C A C A C A C A C A C A C A C A C A C A C A C A C A C A C A C A C A C A C A C A C A C A C A C A C A C A C A C A C A C A C A C A C A C A C A C A C A C A C A C A C A C A C A C A C A C A C A C A C A C A C A C A C A C A C A C A C A C A C A C A C A C A C A C A C A C A C A C A C A C A C A C A C A C A C A C A C A C A C A C A C A C A C A C A C A C A C A C A C A C A C A C A C A C A C A C A C A C A C A C A C A C A C A C A C A C A C A C A C A C A C A C A C A C A C A C A C A C A C A C A C A C A C A C A C A C A C A C A C A C A C A C A C A C A C A |                                             |
| MTH 1125 CALCULUS<br>MINIMUM GRADE OF "C" REQ<br>BIO 1100/L100 PRINCIPLES OF BIOLOGY W/ LAB<br>CHM 1142/L142 GENERAL CHEMISTRY I W/ LAB                                                                                                                                                                                                                                                                                                                                                                                                                                                                                                                                                                                                                                                                                                                                                                                                                                                                                                                                                                                                                                                                                                                                                                                                                                                                                                                                                                                                                                                                                                                                                                                                                                                                                                                                                                                                                                                                                                                                                                                       | 4 HOURS<br>3/1 HOURS<br>3/1 HOURS           |
| TAKE ANY 1000-2000 LEVEL COURSE WITH A PRIMARY FOCUS IN HISTORY TAKE THREE 1000-2000 LEVEL COURSE FROM THE FOLLOWING SOCIAL SCIENCE DISCIPLINES: ANTHROPOLOGY, BUSINESS, CRIMINAL JUSTICE, ECONOMICS, GEOGRAPHY, HISTORY, HUMAN SERVICES, LEADERSHIP, INTERDISCIPLINARY STUDIES, NURSING, POLITICAL SCIENCE, PSYCHOLOGY, RELIGION, SOCIAL WORK, SOCIOLOGY, OR OTHER SOCIAL SCIENCE AREAS.                                                                                                                                                                                                                                                                                                                                                                                                                                                                                                                                                                                                                                                                                                                                                                                                                                                                                                                                                                                                                                                                                                                                                                                                                                                                                                                                                                                                                                                                                                                                                                                                                                                                                                                                     | 3 HOURS<br>9 HOURS                          |
| $\begin{array}{cccccccccccccccccccccccccccccccccccc$                                                                                                                                                                                                                                                                                                                                                                                                                                                                                                                                                                                                                                                                                                                                                                                                                                                                                                                                                                                                                                                                                                                                                                                                                                                                                                                                                                                                                                                                                                                                                                                                                                                                                                                                                                                                                                                                                                                                                                                                                                                                          |                                             |
| IS 2241 COMPUTER CONCEPTS AND APPLICATIONS TROY 1101 UNIVERSITY ORIENTATION BIO 1101/L101 ORGANISMAL BIOLOGY W/ LAB CHM 1143/L143 GENERAL CHEMISTRY II W/ LAB                                                                                                                                                                                                                                                                                                                                                                                                                                                                                                                                                                                                                                                                                                                                                                                                                                                                                                                                                                                                                                                                                                                                                                                                                                                                                                                                                                                                                                                                                                                                                                                                                                                                                                                                                                                                                                                                                                                                                                 | 3 HOURS<br>1 HOUR<br>3/1 HOURS<br>3/1 HOURS |
| TAKE ONE PHYSICS SEQUENCE PHY   2252/L252 GENERAL PHYSICS I W/ LAB PHY   2253/L253 GENERAL PHYSICS II W/ LAB OR PHY   2262/L262 GENERAL PHYSICS I WITH CALCULUS W/ LAB PHY   2263/L263 GENERAL PHYSICS II WITH CALCULUS W/ LAB                                                                                                                                                                                                                                                                                                                                                                                                                                                                                                                                                                                                                                                                                                                                                                                                                                                                                                                                                                                                                                                                                                                                                                                                                                                                                                                                                                                                                                                                                                                                                                                                                                                                                                                                                                                                                                                                                                | 8 HOURS                                     |