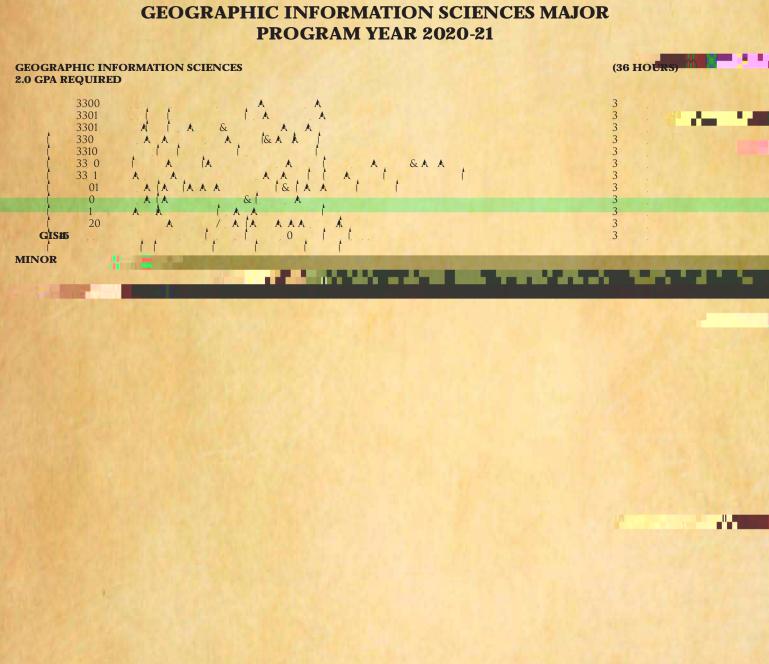

## My Degree Map COLLEGE OF ARTS AND SCIENCES APPROVED ACADEMIC PLAN GEOGRAPHIC INFORMATION SCIENCES MAJOR PROGRAM YEAR 2020-21

| 1 <sup>ST</sup> YEAR     |       |                          |       |                                               |  |  |
|--------------------------|-------|--------------------------|-------|-----------------------------------------------|--|--|
| 1 <sup>ST</sup> SEMESTER | HOURS | 2 <sup>ND</sup> SEMESTER | HOURS | CI IV WED                                     |  |  |
| TROY 1101                | 1     | ENG 1102/04              | 3     | CELECT COUNCIC THAT                           |  |  |
| ENG 1101/03              | 3     | BIO 1120/LAB             | 3/1   | SELECT COURSES THAT HAVE NOT BEEN             |  |  |
| MTH 1114                 | 3     | STAT 2210                | 3     | COMPLETED FROM PREVIOUS TERMS OR SEMESTERS AS |  |  |
| IS 2241                  | 3     | COM 2241                 | 3     |                                               |  |  |

| 3 <sup>RD</sup> SEMESTER | HOURS     | SEMESTER                 | HOURS | ET IN MED                         |  |  |
|--------------------------|-----------|--------------------------|-------|-----------------------------------|--|--|
| AREA II LIT COURSE       | 3         | GEO 3301                 | 3     | CELECT COLUBER THAT               |  |  |
| GEO 3300                 | 3         | <b>SS</b> 3375           | 3     | HAVE NOT BEEN                     |  |  |
| GIS 3301                 | 3         | FREE ELEC                | 3     | COMPLETED FROM                    |  |  |
| CS 3310                  | 3         | AREA II HUM/FA           | 3     | PREVIOUS TERMS OR<br>SEMESTERS AS |  |  |
|                          |           | COURSE                   |       | PREREQUISITE COURSES OR           |  |  |
| FREE ELEC                | 2         | AREA III SCI/LAB         | 3/1   | COURSES TO BE RETAKEN             |  |  |
|                          | K DATE OF | COURSE                   |       |                                   |  |  |
| TOTAL                    | 14        | TOTAL                    | 16    |                                   |  |  |
| 3 <sup>rd</sup> YEAR     |           |                          |       |                                   |  |  |
| 5 <sup>TH</sup> SEMESTER | HOURS     | 6 <sup>TH</sup> SEMESTER | HOURS | CITY ALD                          |  |  |

## COLLEGE OF ARTS AND SCIENCES APPROVED ACADEMIC PLAN **GEOGRAPHIC INFORMATION SCIENCES MAJOR** PROGRAM YEAR 2020-21