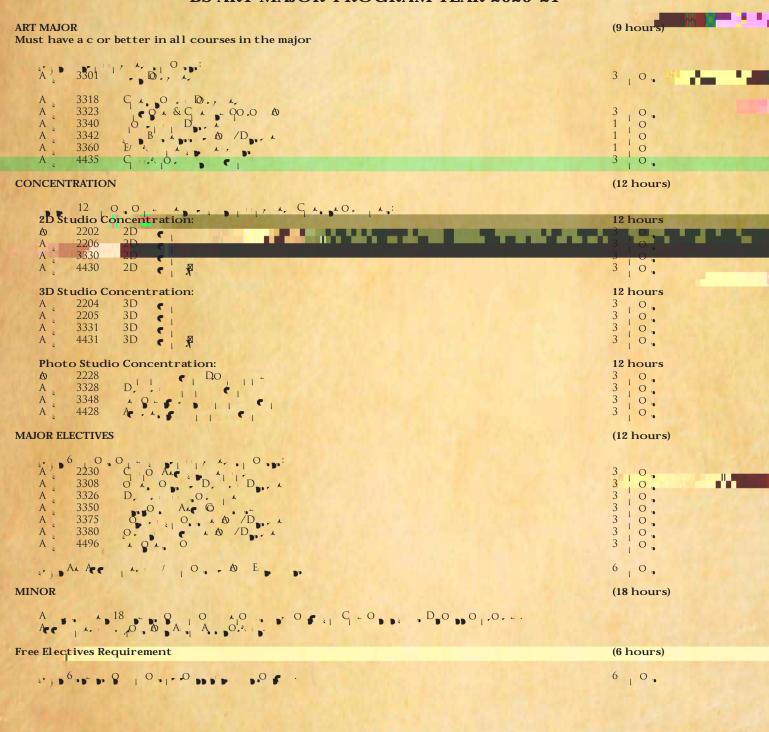

## MY DEGREE MAP COLLEGE OF COMMUNICATION AND FINE ARTS APPROVED ACADEMIC PLAN BS ART MAJOR-PROGRAM YEAR 2020-21

| 1 <sup>ST</sup> YEAP                                                                                                                                                                                                                                                                                                                                                                                                                                                                                                                                                                                                                                                                                                                                                                                                                                                                                                                                                                                                                                                                                                                                                                                                                                                                                                                                                                                                                                                                                                                                                                                                                                                                                                                                                                                                                                                                                                                                                                                                                                                                                                           |       |                             |       |
|--------------------------------------------------------------------------------------------------------------------------------------------------------------------------------------------------------------------------------------------------------------------------------------------------------------------------------------------------------------------------------------------------------------------------------------------------------------------------------------------------------------------------------------------------------------------------------------------------------------------------------------------------------------------------------------------------------------------------------------------------------------------------------------------------------------------------------------------------------------------------------------------------------------------------------------------------------------------------------------------------------------------------------------------------------------------------------------------------------------------------------------------------------------------------------------------------------------------------------------------------------------------------------------------------------------------------------------------------------------------------------------------------------------------------------------------------------------------------------------------------------------------------------------------------------------------------------------------------------------------------------------------------------------------------------------------------------------------------------------------------------------------------------------------------------------------------------------------------------------------------------------------------------------------------------------------------------------------------------------------------------------------------------------------------------------------------------------------------------------------------------|-------|-----------------------------|-------|
| 1 <sup>ST</sup> SEMESTER                                                                                                                                                                                                                                                                                                                                                                                                                                                                                                                                                                                                                                                                                                                                                                                                                                                                                                                                                                                                                                                                                                                                                                                                                                                                                                                                                                                                                                                                                                                                                                                                                                                                                                                                                                                                                                                                                                                                                                                                                                                                                                       | HOURS | 2 <sup>ND</sup> SEMESTER    | HOURS |
| TROY 1101                                                                                                                                                                                                                                                                                                                                                                                                                                                                                                                                                                                                                                                                                                                                                                                                                                                                                                                                                                                                                                                                                                                                                                                                                                                                                                                                                                                                                                                                                                                                                                                                                                                                                                                                                                                                                                                                                                                                                                                                                                                                                                                      | 1     | ENG 1102/04                 | 3     |
| ENG 1101/03                                                                                                                                                                                                                                                                                                                                                                                                                                                                                                                                                                                                                                                                                                                                                                                                                                                                                                                                                                                                                                                                                                                                                                                                                                                                                                                                                                                                                                                                                                                                                                                                                                                                                                                                                                                                                                                                                                                                                                                                                                                                                                                    | 3     | AREA IV SS COURE (PSY 2200) | 3     |
| AREA III MTH COURSE                                                                                                                                                                                                                                                                                                                                                                                                                                                                                                                                                                                                                                                                                                                                                                                                                                                                                                                                                                                                                                                                                                                                                                                                                                                                                                                                                                                                                                                                                                                                                                                                                                                                                                                                                                                                                                                                                                                                                                                                                                                                                                            | 3     | AREA IV HIS COURSE (HIS     | 3     |
| Market State of the State of th |       | 1122 DR)                    |       |
| ART 2201                                                                                                                                                                                                                                                                                                                                                                                                                                                                                                                                                                                                                                                                                                                                                                                                                                                                                                                                                                                                                                                                                                                                                                                                                                                                                                                                                                                                                                                                                                                                                                                                                                                                                                                                                                                                                                                                                                                                                                                                                                                                                                                       | 3     | ART 1145                    | 3     |
| ART 2208                                                                                                                                                                                                                                                                                                                                                                                                                                                                                                                                                                                                                                                                                                                                                                                                                                                                                                                                                                                                                                                                                                                                                                                                                                                                                                                                                                                                                                                                                                                                                                                                                                                                                                                                                                                                                                                                                                                                                                                                                                                                                                                       | 3     | ART 1150                    | 3     |