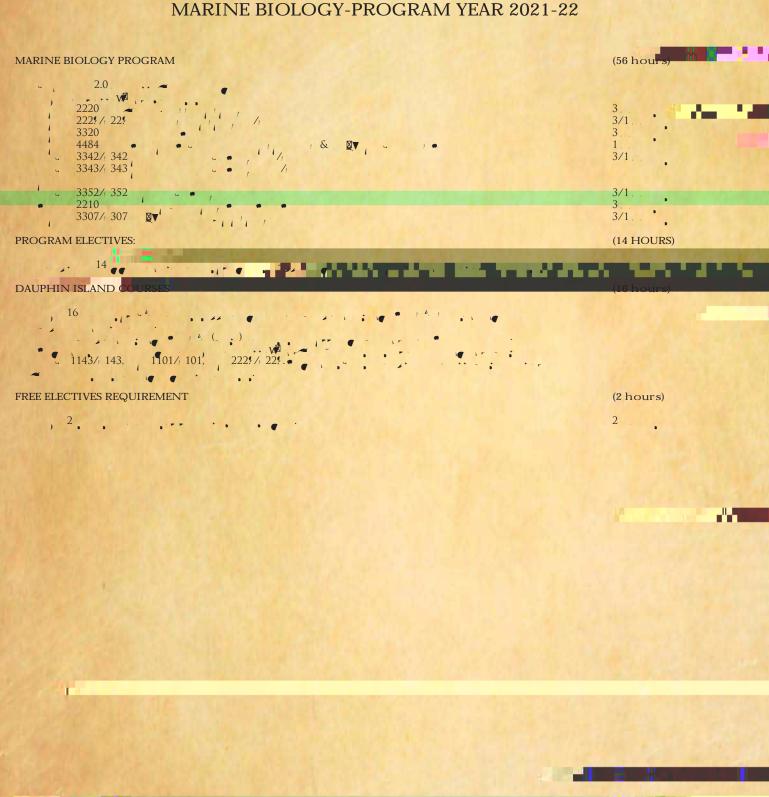

## My Degree Map COLLEGE OF ARTS AND SCIENCES RECOMMENDED ACADEMIC PLAN MARINE BIOLOGY-PROGRAM YEAR 2021-22

|                                                                       |                      |                                                 |                      |                                                                                                                  | 3 |   |
|-----------------------------------------------------------------------|----------------------|-------------------------------------------------|----------------------|------------------------------------------------------------------------------------------------------------------|---|---|
| TROY 1101 ENG 1101/03 CHM 1142/LAB BIO 1100/LAB                       | 1<br>3<br>3/1<br>3/1 | FREE ELEC ENG 1102/04 CHM 1143/LAB BIO 1101/LAB | 1<br>3<br>3/1<br>3/1 | SELECT COURSES THAT HAVE NOT BEEN COMPLETED FROM PREVIOUS 2 SEMESTERS OF COURSES SUCH AS PREREQUISITE COURSES OR |   |   |
| . 5 ) TOTAL                                                           | 1                    | IS 2241<br>TOTA                                 |                      | COURSES TO BE RETAKEN                                                                                            |   |   |
| BIO 2229/LAB                                                          | 3/1                  | BIO 2 220                                       | 3                    | COMPLETE 8                                                                                                       |   |   |
| "3 & " ** ) 6 . L" \$ 0 6 3 4 & 0 . %3 CHM 3342/LAB AREA IV SS COURSE | 3/1                  | 45"5<br>  \$).                                  | 3/1                  | 8 HOURS OF<br>MB CREDIT<br>AT DISL                                                                               |   | * |

## COLLEGE OF ARTS AND SCIENCES RECOMMENDED ACADEMIC PLAN MARINE BIOLOGY-PROGRAM YEAR 2021-22

Complete all 6 sub-requirements

A. AREA I:

## COLLEGE OF ARTS AND SCIENCES RECOMMENDED ACADEMIC PLAN MARINE BIOLOGY-PROGRAM YEAR 2021-22