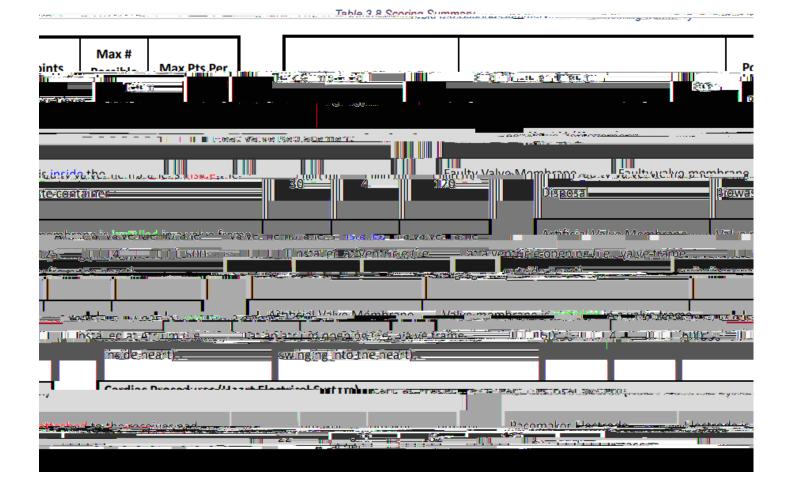

#### 3.7.3.2 Surgical Diversity Bonus

Robots that are diverse in their functionality and can perform multiple surgical procedures may receive additional bonus points in a match. There are 10 possible surgical procedures in SImBody.

1. Faulty beart valve membragelol stand

| 2 Hartheinevasiosemaatineamineamineamineamineamineamineamineam |                                  |
|----------------------------------------------------------------|----------------------------------|
| 3). Pacemakeirelectrode(s) attached.                           |                                  |
| 4! Heartractation:                                             |                                  |
|                                                                |                                  |
| nected.                                                        | 6earc_ <u>ay</u> pass <u>cor</u> |
| removed and <u>/or-stored</u> .                                | 7== <u>B ood dro</u> p et(5)     |
| and/ar-disposed of                                             | 8 Planteremoved                  |
| ierted -                                                       | 9. Stent(\$)                     |
| sy samples of lected by the team.                              | 10. Brain blop                   |
|                                                                |                                  |

eeur naiste argemandad fan nameletise Urgening at leept one general in the aureboa of some systems surgical digertity b procedures indicated:

- a. 50 points are awarded for completing 3 or 4 procedures.
- b. 100 points are awarded for completing 5 or 6 procedures.