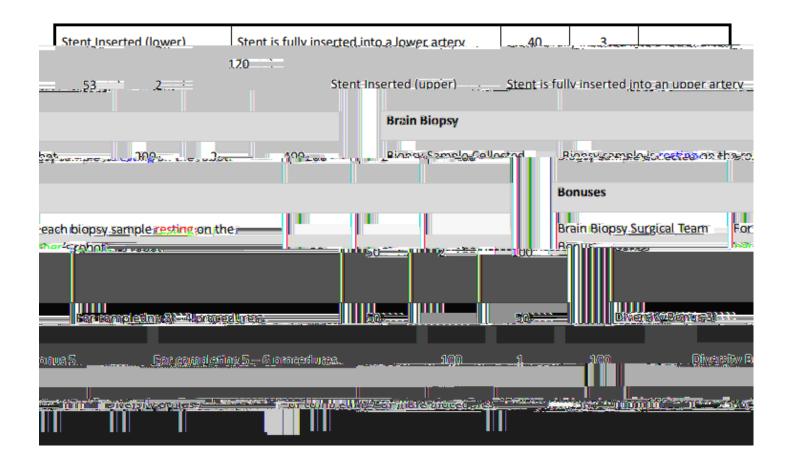

#### 3.7.3.2 Surgical Diversity Bonus

Robots that are diverse in their functionality and can perform multiple surgical procedures may receive additional bonus points in a match. There are 10 possible surgical procedures in SImBody.

1. Faulty beart valve membragelol stand

| 2 Hartheinevasiosemaatineamineamineamineamineamineamineamineam |                                  |
|----------------------------------------------------------------|----------------------------------|
| 3). Pacemakeirelectrode(s) attached.                           |                                  |
| 4! Heartractation:                                             |                                  |
|                                                                |                                  |
| nected.                                                        | 6earc_ <u>ay</u> pass <u>cor</u> |
| removed and <u>/or-stored</u> .                                | 7== <u>B ood dro</u> p et(5)     |
| and/ar-disposed of                                             | 8 Planteremoved                  |
| ierted -                                                       | 9. Stent(\$)                     |
| sy samples of lected by the team.                              | 10. Brain blop                   |
|                                                                |                                  |

eeur naiste argemandad fan nameletise Urgening at leept one general in the aureboa of some systems surgical digertity b procedures indicated:

- a. 50 points are awarded for completing 3 or 4 procedures.
- b. 100 points are awarded for completing 5 or 6 procedures.